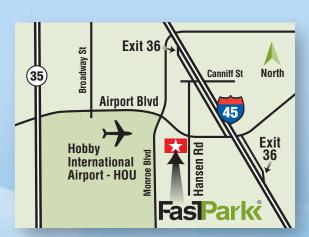

### **Fast Park Hobby Directions:**

US 1-45 S: Take exit 36 toward Airport Blvd/College Ave. Merge onto Gulf Fwy. Turn right onto Canniff St. Turn left onto Hansen Rd. Continue to 8202 Hansen Rd, we are located on the right.

US I-45 N: Take exit 36 toward Airport Blvd/College Ave. Merge onto Gulf Fwy. Use the left 2 lanes to turn left onto Airport Blvd. Turn left onto Hansen Rd. We are located on the right.