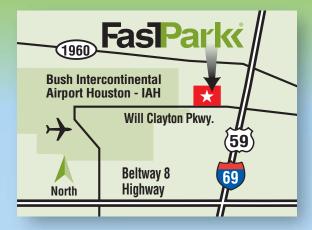

#### **Fast Park Bush Directions:**

US 59: (North of Beltway 8, South of FM 1960) Take the Bush Intercontinental Airport - Will Clayton Pkwy. Exit heading West. We are located on the right (North) side approximately one mile West of US-59.